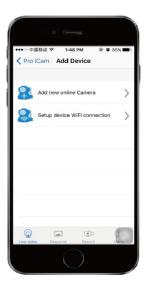

Color box Size:33.5\*33.5\*7.5(CM)

Weight of a Unit: 1.28KG (KG)

Download App

Download & Install App

Enter App, add online LAN camera