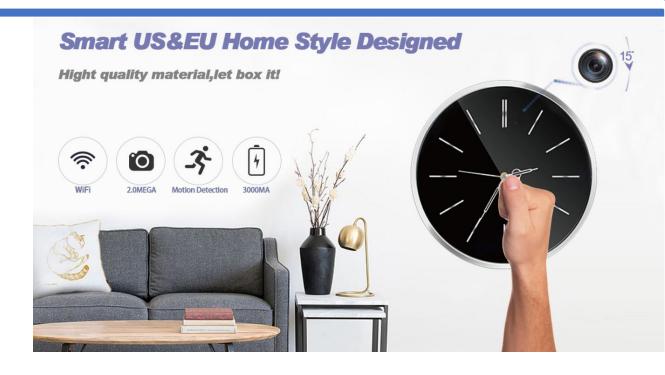

#### HD 1080P Wall Clock Security Wi-Fi Camera

Model No.: Al-IP100

It's our featured wall clock Wi-Fi hidden camera with high end quality cover for Smart Home and Office Hidden Security.

One of our best seller with amazing and thoughtful function such as 3000mA 10 hours battery, 2.0 mega full HD 1080p high resolution, and the lens is downward 15 degree for face catching in 2 meters.

#### Features:

- ➤ 2.0 Mega Pixel CMOS Lens
- > HD 1080P 1920\*1080
- ➤ High quality Classical Wall clock design
- > Lens downward 15 degree masterly
- > H.264 com pressed format
- ➤ Wi-Fi P2P Live streaming
- ➤ Motion detection & Push alarm notification
- ➤ Internal 3000mA Rechargeable battery
- ➤ 6 hours battery life full charged
- > Ethernet port supported
- ➤ Support Max 128GB Micro SD card
- > Certificates: CE, ROHS