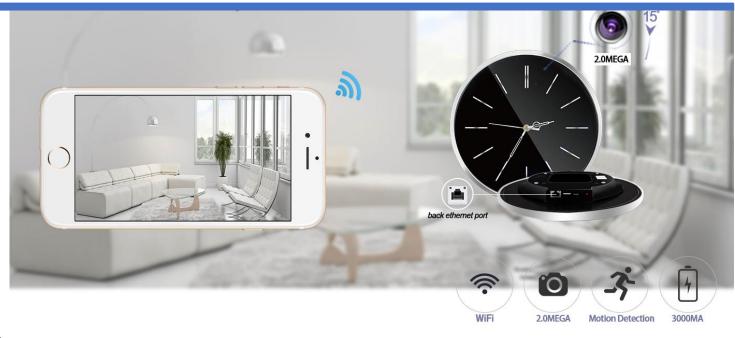

#### HD 1080P Wall Clock Security Wi-Fi Camera

Model No.: Al-IP100

It's our featured wall clock Wi-Fi hidden camera with high end quality cover for Smart Home and Office Hidden Security.

One of our best seller with amazing and thoughtful function such as 3000mA 10 hours battery, 2.0 mega full HD 1080p high resolution, and the lens is downward 15 degree for face catching in 2 meters.

#### Features:

- ➤ 2.0 Mega Pixel CMOS Lens
- > HD 1080P 1920\*1080
- ➤ High quality Classical Wall clock design
- > Lens downward 15 degree masterly
- > H.264 com pressed format
- ➤ Wi-Fi P2P Live streaming
- ➤ Motion detection & Push alarm notification
- ➤ Internal 3000mA Rechargeable battery
- ➤ 6 hours battery life full charged
- > Ethernet port supported
- ➤ Support Max 128GB Micro SD card
- > Certificates: CE, ROHS