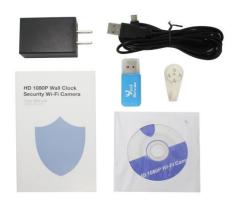

#### Packing List:

1 x WiFi camera Unit

1 x USB cable

1 x User manual

1 x CD drive

1 x 5V 2A AC Power adapter

1 x Hook rack

Product size:30.5\*30.5\*3.5(CM)