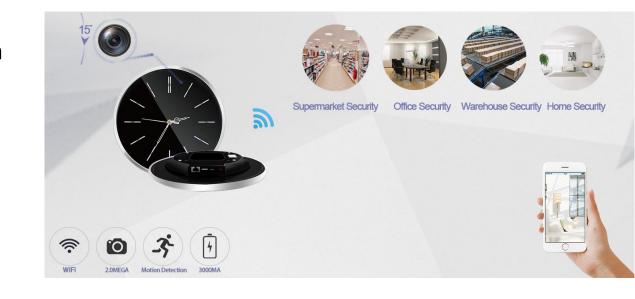

#### HD 1080P Wall Clock Security Wi-Fi Camera

Model No.: Al-IP100

It's our featured wall clock Wi-Fi hidden camera with high end quality cover for Smart Home and Office Hidden Security.

One of our best seller with amazing and thoughtful function such as 3000mA 10 hours battery, 2.0 mega full HD 1080p high resolution, and the lens is downward 15 degree for face catching in 2 meters.

#### Features:

- ➤ 2.0 Mega Pixel CMOS Lens
- > HD 1080P 1920\*1080
- ➤ High quality Classical Wall clock design
- > Lens downward 15 degree masterly
- > H.264 com pressed format
- ➤ Wi-Fi P2P Live streaming
- ➤ Motion detection & Push alarm notification
- ➤ Internal 3000mA Rechargeable battery
- ➤ 6 hours battery life full charged
- > Ethernet port supported
- ➤ Support Max 128GB Micro SD card
- > Certificates: CE, ROHS