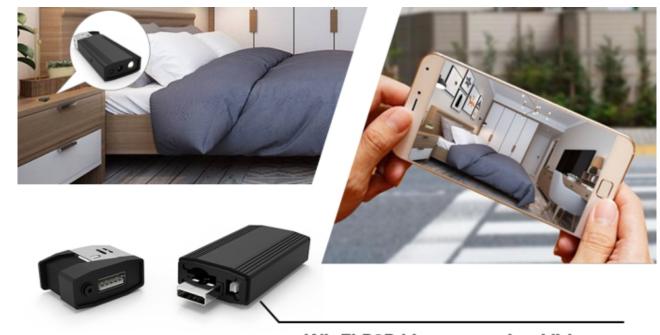

Encased inside the lighter is a 1.0 Mega HD 1080P hidden camera. It can support Wi-Fi P2P live streaming video.

This model of portable hidden cameras is one of the most discreet spy cameras in its category.

#### Features:

- ➤ Real cigarette lighter
- ➤ Mini Hidden Camera gadget
- ➤ 1.0 mega pixel CMOS Lens
- ➤ Wi-Fi P2P Live streaming Video
- > App remotely taking video and photo
- ➤ Motion detection video and alarm
- ➤ 280mAh 45 Mins internal battery

Color box Size:12.8\*9\*5.2(CM)

Weight of a Unit: 0.16(KG)

Wi-Fi P2P Live streaming Video