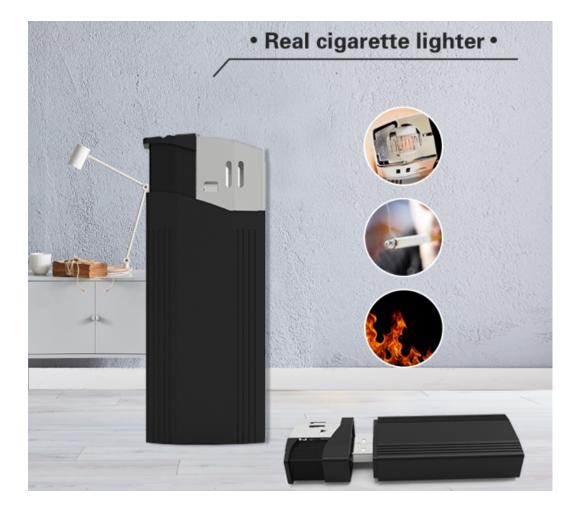

### HD 1080P Real Lighter WiFi Security Camera

The lighter wifi hidden camera makes a perfect portable onthe-go covert camera that can be utilized at a moments notice.

It is not only a spy hidden camera, also a real cigarette lighter. The lighter is very safe, easy to use, and lights at the push of a button. And there LED Flashlight function.

#### Features:

- ➤ Real cigarette lighter
- ➤ Mini Hidden Camera gadget
- ➤ 1.0 mega pixel CMOS Lens
- ➤ Wi-Fi P2P Live streaming Video
- > App remotely taking video and photo
- ➤ Motion detection video and alarm
- ➤ 280mAh 45 Mins internal battery