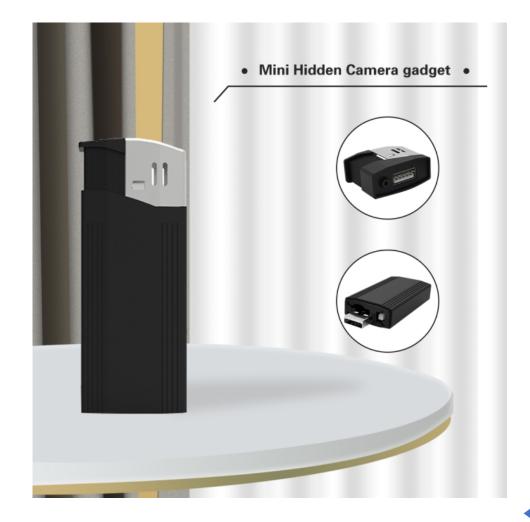

### HD 1080P Real Lighter WiFi Security Camera

The lighter wifi hidden camera makes a perfect portable onthe-go covert camera that can be utilized at a moments notice.

It is not only a spy hidden camera, also a real cigarette lighter. The lighter is very safe, easy to use, and lights at the push of a button. And there LED Flashlight function.

Encased inside the lighter is a 1.0 Mega HD 1080P hidden camera. It can support Wi-Fi P2P live streaming video.

This model of portable hidden cameras is one of the most discreet spy cameras in its category.

#### Features:

- ➤ Real cigarette lighter
- ➤ Mini Hidden Camera gadget
- ➤ 1.0 mega pixel CMOS Lens
- ➤ Wi-Fi P2P Live streaming Video
- > App remotely taking video and photo
- ➤ Motion detection video and alarm
- ➤ 280mAh 45 Mins internal battery