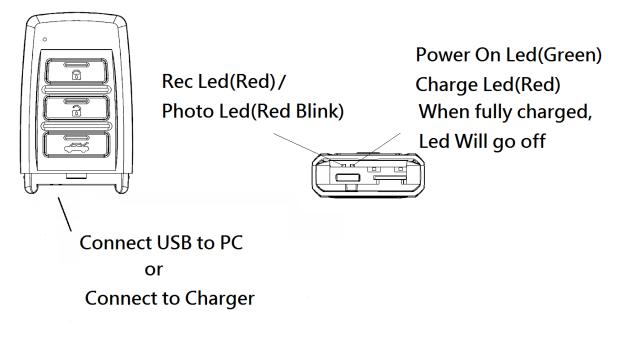

# 2.Charging

## 3. Operation

- 1. Power on the DVR by pressing Power on Key 1 sec. Green LED will lights.
- When user switch vibration to ON, the vibrator will long vibration 1s.
- 2. To record, press Power on Key again. Red LED will lights.
- When user switch vibration to ON, the vibrator will long vibration 3 times.
- 3. To record stop, press Power on Key again. Red LED will go off.
- 4. To take snapshot while Preview, press Snapshot button. Red LED will blink. - When user switch vibration to ON, the vibrator will short vibration 1 times.
- 5. Press Power-off button to turn off DVR. Green LED will go off.
  - When user switch vibration to ON, the vibrator will short vibration 5 times.