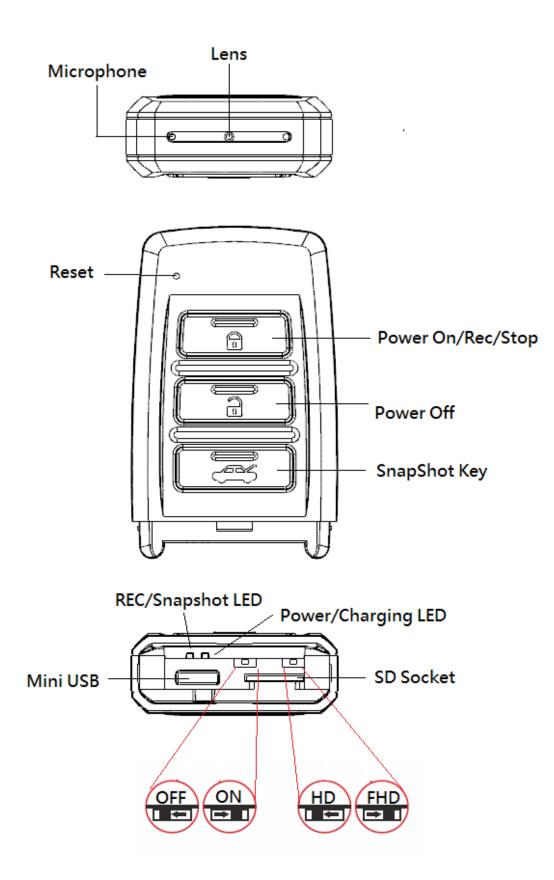

#### 1. Names and Parts

SPY SHOP EUROPE.com SPY SHOP EUROPE.com Contact us at : FAX : +385-51-671-542

SPY SHOP EUROPE.COM --> FOR ALL YOUR SPY EQUIPMENT NEEDS! CONTACT US AT : WEB : WWW.SPYSHOPEUROPE.COM FAX : +385-51-671-542 E-MAIL : SALES@SPYSHOPEUROPE.COM