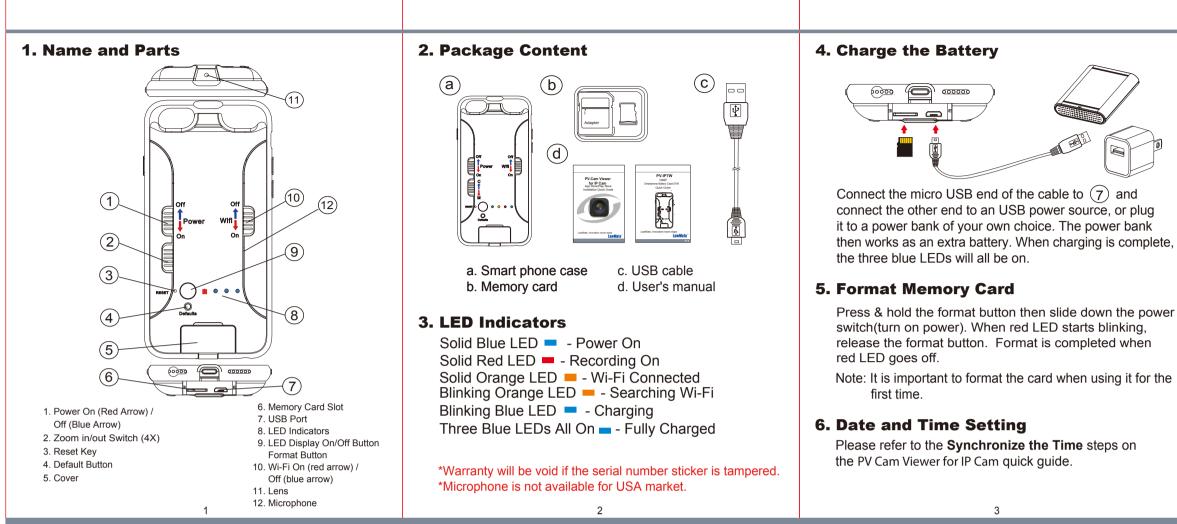

## 7.4 Turn on/off LED Indicators

Press (9) once to turn on and off the LED indicators.

#### **7.5 Reset the Device**

If your device functions abnormally, please reset it by pressing ③ while the power is on. When the red LED goes off, the reset is completed.

#### 7.6 Restore the Default Wi-Fi Password

If you forget your new passord, press (4) for 4 secs. The password (88888888) will be restored to default setting.

# 7.7 Restore to All Factory Settings

If you want to restore the device to the default setting, press (4) for 10 seconds and release. When device powers off and powers on itself, and orange LED starts blinking, default setting is restored.