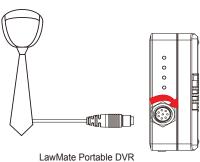

#### 3. Connect Necktie Covert Camera to a DVR

To connect the camera, fully plug the camera's connector end into the **Camera In** port on the DVR, then lock the connector firmly by rotating it to the direction of the red arrow.

- Only connect the camera to DVR when system is turned off.
- \*Make sure both camera and memory card are inserted into DVR before turning the system on.

LawMate Portable DVR (Compatible with PV-500Neo & PV-500Neo Pro)