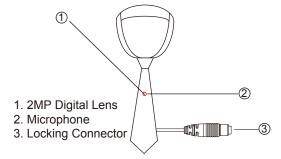

## 1. Name and Parts



\* No microphones are available for USA market.

### 2. Package Content





Full HD Digital Necktie Camera

Quick Guide

\*\*Do not remove serial number sticker!
Warranty is invalid if the sticker is tampered.

#### 3. Connect Necktie Covert Camera to a DVR

To connect the camera, fully plug the camera's connector end into the **Camera In** port on the DVR, then lock the connector firmly by rotating it to the direction of the red arrow.

- Only connect the camera to DVR when system is turned off.
- \*Make sure both camera and memory card are inserted into DVR before turning the system on.



LawMate Portable DVR (Compatible with PV-500Neo & PV-500Neo Pro)

2

# 4. Specification

| Built in Image Sensor      | 1/2.9" progressive CMOS Sensor |
|----------------------------|---------------