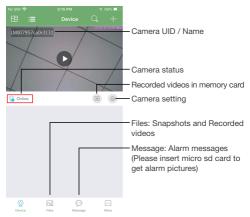

## Live video page - Click camera to check

|    | 2:26 PM<br>Camera setting | 4 13% 🗁  |                                                                     |
|----|---------------------------|----------|---------------------------------------------------------------------|
| 2  | Set name                  | Office > | Set name: Set camera name like, Office. Living room, Kids room      |
| ۵  | Set new password          | ×        | Set new password: Set camera new password                           |
| ۰  | WI-Fi config              | ×        | Wi-Fi config: Set camera to other Wi-Fi                             |
| 6  | Video setting             | Video >  | Video setting: Set SD card record mode /<br>Resolution /File length |
| k, | Motion alarm config       | Close >  | Motion alarm config: Set motion detection sensitivity               |
| 0  | Camera info               | >        | Camera info: Camera ip address, Mac address, Reboot                 |
| 0  | Time stamp sync           | >        |                                                                     |
| Û. | Delete camera             | >        |                                                                     |
|    |                           |          |                                                                     |
|    |                           |          |                                                                     |