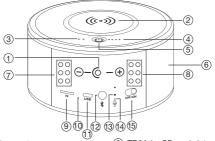

## Product instruction

Camera lens

2

- ) Wireless charging area
- ③ Wireless charging indicator
- Battery indicator
- 5 On/Off for wireless charger
- 6 Stereo speaker
- (7) (8) Invisible night vision LEDs

- (9) TF/Mciro SD card slot
- Speaker indicator
- Charging port
- 12 On/Off for Speaker
- 13 Reset for Wi-Fi camera
- Indicator for Wi-Fi camera
- 15 On/Off for Wi-Fi camera

16 Two-way audio speaker

| SPY SHOP EUROPLOM | Contact Us:<br>Tel. +385 51 673 400<br>Fax. +385 51 671 542 | Mail:<br>info@spyshopeurope.com<br>sales@spyshopeurope.com | Beling d.o.o.<br>Franje Čandeka 23B<br>51000 Rijeka, Croatia<br>VAT No. HR 80249393012 |
|-------------------|-------------------------------------------------------------|------------------------------------------------------------|----------------------------------------------------------------------------------------|
|-------------------|-------------------------------------------------------------|------------------------------------------------------------|----------------------------------------------------------------------------------------|