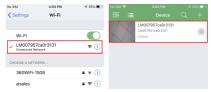

3.Press the gear icon 🔅 after the camera and select Device settings ,select Wi-Fi Config.

| No SIM 🜩 |                            |   | 13% 🕞 | No SIN | / 🜩 2:26 PM         |          |
|----------|----------------------------|---|-------|--------|---------------------|----------|
| 83 ≔     |                            |   |       | <      |                     |          |
|          | Office                     |   |       |        |                     |          |
|          | LM007957ca0r3131<br>Online |   | 0     | 2      | Set name            | Office > |
|          |                            |   |       | 6      | Set new password    | >        |
|          |                            |   |       |        |                     |          |
|          |                            |   |       | ę      | Wi-Fi config        | >        |
|          |                            |   |       |        |                     |          |
|          |                            |   |       | e      | Video setting       | Video >  |
|          | IPCamera                   |   |       |        |                     |          |
| -        | Modify device              |   |       | Ŕ      | Motion alarm config | Close >  |
|          | would be device            |   |       |        |                     |          |
|          | Delete device              |   |       | 0      | Camera info         | >        |
|          | Reconnect                  |   |       | 0      | Time stamp sync     | >        |
|          | Reconnect                  |   |       |        |                     |          |
|          | Device settings            |   |       | Ê      | Delete camera       | >        |
|          |                            | _ |       |        |                     |          |
|          | Cancel                     |   |       |        |                     |          |

 Select the router Wi-Fi and input password, camera will be connected to the router Wi-Fi. The smartphone will disconnect the signal from device and connect to the router Wi-Fi.

5. Quit APP, and device restart automatically and ready again in 30 seconds.