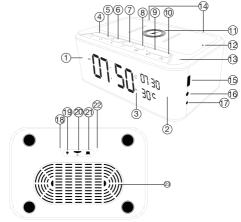

## Product instruction

Camera;

Night vision LED;

Bluetooth icon;

- Short press for V-, long press for Previous;
- C∫+ Short press for V+, long press for Next;
  - Short press for Pause / Pick up phone, Long press for Celsius and Fahrenheit;
- (<sup>1</sup>) Spea
  - Speaker On/Off;
  - Short press for Time setting, Long press for 12 Hour / 24 Hour;
  - ې، Alarm setting;
  - Snooze;
  - 5W Wireless Charging Zone;
- Wireless Charging Indicator;
- Bluetooth Microphone;

- 14
   Loudspeaker;

   15
   USB port;

   16
   AUX;

   17
   12V DC;

   18
   Wi-Fi camera microphone;

   19
   Reset;

   10
   Kin Control Contro Contro Contro Control Contro Control Control Contr
  - Micro SD card slot;
- 21) ON/OFF for Camera;
  - 2) Indicator light;
- Speaker diaphragm;