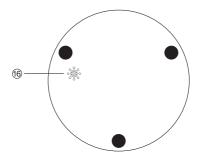

## Product instruction

Camera lens

2

- ) Wireless charging area
- ③ Wireless charging indicator
- Battery indicator
- 5 On/Off for wireless charger
- 6 Stereo speaker
- (7) (8) Invisible night vision LEDs

- (9) TF/Mciro SD card slot
- Speaker indicator
- Charging port
- 12 On/Off for Speaker
- 13 Reset for Wi-Fi camera
- Indicator for Wi-Fi camera
- 15 On/Off for Wi-Fi camera

16 Two-way audio speaker

| SPY SHOP EUROPLOM | Contact Us:<br>Tel. +385 51 673 400<br>Fax. +385 51 671 542 | Mail:<br>info@spyshopeurope.com<br>sales@spyshopeurope.com | Beling d.o.o.<br>Franje Čandeka 23B<br>51000 Rijeka, Croatia<br>VAT No. HR 80249393012 |
|-------------------|-------------------------------------------------------------|------------------------------------------------------------|----------------------------------------------------------------------------------------|
|-------------------|-------------------------------------------------------------|------------------------------------------------------------|----------------------------------------------------------------------------------------|