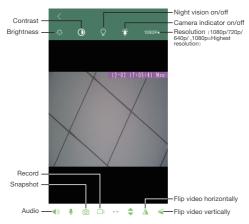

## Product instruction

Camera;

Night vision LED;

Bluetooth icon;

- Short press for V-, long press for Previous;
- C∫+ Short press for V+, long press for Next;
  - Short press for Pause / Pick up phone, Long press for Celsius and Fahrenheit;
- (<sup>1</sup>) Spea
  - Speaker On/Off;
  - Short press for Time setting, Long press for 12 Hour / 24 Hour;
  - ې، Alarm setting;
  - Snooze;
  - 5W Wireless Charging Zone;
- Wireless Charging Indicator;
- Bluetooth Microphone;

- 14
   Loudspeaker;

   15
   USB port;

   16
   AUX;

   17
   12V DC;

   18
   Wi-Fi camera microphone;

   19
   Reset;

   10
   Kin Control Contro Contro Contro Control Contro Control Control Contr
  - Micro SD card slot;
- 21) ON/OFF for Camera;
  - 2) Indicator light;
- Speaker diaphragm;