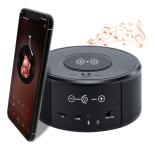

## Product instruction

Camera lens

2

- ) Wireless charging area
- ③ Wireless charging indicator
- Battery indicator
- 5 On/Off for wireless charger
- 6 Stereo speaker
- (7) (8) Invisible night vision LEDs

- (9) TF/Mciro SD card slot
- Speaker indicator
- Charging port
- 12 On/Off for Speaker
- 13 Reset for Wi-Fi camera
- Indicator for Wi-Fi camera
- 15 On/Off for Wi-Fi camera

16 Two-way audio speaker

| SPY SHOP EUROPLOM | Contact Us:<br>Tel. +385 51 673 400<br>Fax. +385 51 671 542 | Mail:<br>info@spyshopeurope.com<br>sales@spyshopeurope.com | Beling d.o.o.<br>Franje Čandeka 23B<br>51000 Rijeka, Croatia<br>VAT No. HR 80249393012 |
|-------------------|-------------------------------------------------------------|------------------------------------------------------------|----------------------------------------------------------------------------------------|
|-------------------|-------------------------------------------------------------|------------------------------------------------------------|----------------------------------------------------------------------------------------|