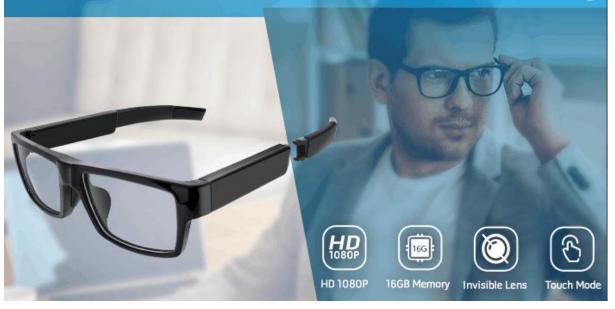

## HD 1080P High Tech Eyeglasses Video Camera 16GB Model No.: Al-G02

- This is Eyeglasses with hidden video camera for body worn security;
- The camera is 2.0 mega pixel lens, though it's hidden without lens hole, it gets a high quality graphic view.
- Also, It is portable and werable to take evidence for police and reporter, as well, hands free to record the moments of daily life

# HIGH TECH TOUCH EYEGLASSES CAMERA

Hands free, one touch recording

### Features:

- Hidden Camera without Lens Hole
- ➢ HD 1080P High resolution video
- > 2.0 Mega Pixel CMOS Lens
- Touch-type switch without any button
- ➢ 120 degree wide view angle
- 280mA Built-in 75 mins battery
- Loop recording
- ➢ 16GB Built-in memory card
- Support Internet 64GB memory at Max