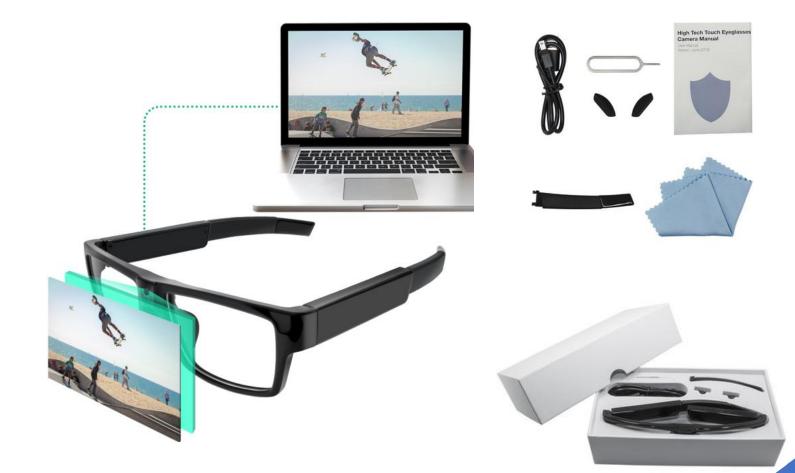

## Packing List:

1 x Camera Glasses

1 x Reset Pin

1 x User Cable

1 x Glasses Cloth

1 x Glasses Case

1 x Manual

Product Size: 14.9\*14.6\*4.1 (CM) Weight of a Unit: 0.18 (KG)