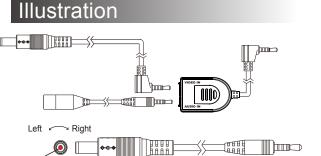

## <sup>-</sup>eature

- \* Miniature size video camera, simple to use in hidden task
- \* High resolution and low power consumption CMOS sensol
- \* Camera records with high resolution and consumes low power, CMOS camera captures images with crystal clear picture quality.
- \* Complete power and cable accessories kit to use in various application
- \* Standard audio and video analog output, compatible with common AV devices
- \* Direction Adjuster to adjust direction of captured image

## Specification

| Item Number            | CM-DC10       |
|------------------------|---------------|
| Video Signal           | NTSC/PAL      |
| Number of Pixel        | 640x480       |
| Resolution             | 480 TV Line   |
| S/N ratio              | 38 dB         |
| Image Sensor           | 1/18″         |
| Pixel size             | 2.5µm x 2.5µm |
| Sensitivity            | 4V(Lux•sec)   |
| Video Output           | 1.0V p-p      |
| Lens F/No              | 2.8           |
| Focal Length           | 2.8mm         |
| Depth of Field         | 1m - 10m      |
| Angle of View          | 60° ± 2°      |
| Power Supply Voltage   | DC 5V ± 0.5V  |
| Camera Current         | 110mA         |
| Dimension (Incld Lens) | Ø5.6 x 46mm   |
| Weight                 | 12g           |
|                        |               |