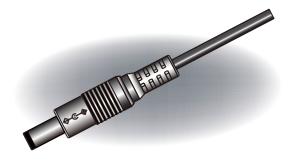

## CM-DC10

## **Power Cord Wired Video Camera**

## <sup>-</sup>eature

- \* Miniature size video camera, simple to use in hidden task
- \* High resolution and low power consumption CMOS sensol
- \* Camera records with high resolution and consumes low power, CMOS camera captures images with crystal clear picture quality.
- \* Complete power and cable accessories kit to use in various application
- \* Standard audio and video analog output, compatible with common AV devices
- \* Direction Adjuster to adjust direction of captured image