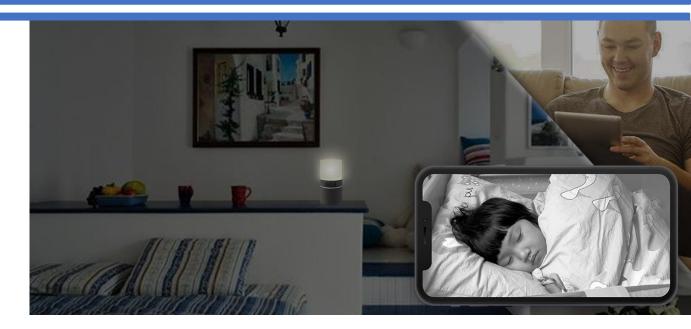

### HD 1080P WiFi Lamp Security Camera Model No.: AI-IP020

2018 New Lauched Wi-Fi P2P Hidden Camera for Smart Home and business security.

First, it's a colorful Lamp with WiFi Hidden Camera, which is 2.0 mega pixel Lens high resolution,330 degree rotating lens by App for wide view angle,3 meter invisible night vision for 24 hours day and night video streaming and two way speaking.

#### Features:

- 2.0 mega pixel COMS Lens
- WiFi P2P Live streaming
- ➢ 330 degree Rotatable Lens
- Invisible night vision 3M
- Two way speaking
- App control the brightness, color and on/off of desklamp
- Motion detection & Push alarm msgs
- Support max 128GB Micro SD card