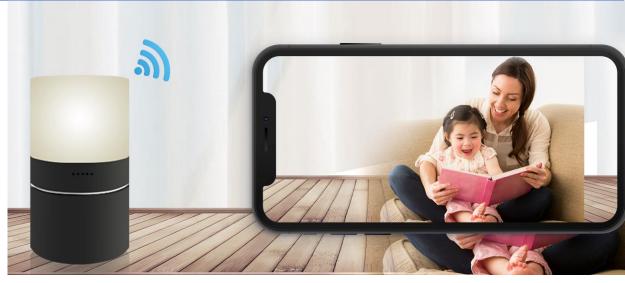

### HD 1080P WiFi Lamp Security Camera Model No.: AI-IP020

2018 New Lauched Wi-Fi P2P Hidden Camera for Smart Home and business security.

First, it's a colorful Lamp with WiFi Hidden Camera, which is 2.0 mega pixel Lens high resolution,330 degree rotating lens by App for wide view angle,3 meter invisible night vision for 24 hours day and night video streaming and two way speaking.

Second, it can be easily connect to WiFi for live video,remotely take video and photo by App;Also,It support P2P,check remote video without WiFi in 50 Meters.