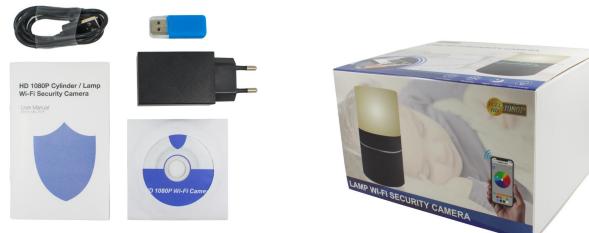

### Packing List:

1 x WiFi camera Unit

1 x USB cable

1 x User manual

1 x CD drive

1 x 5V 2A AC Power adapter

Product size:9\*9\*11(CM)