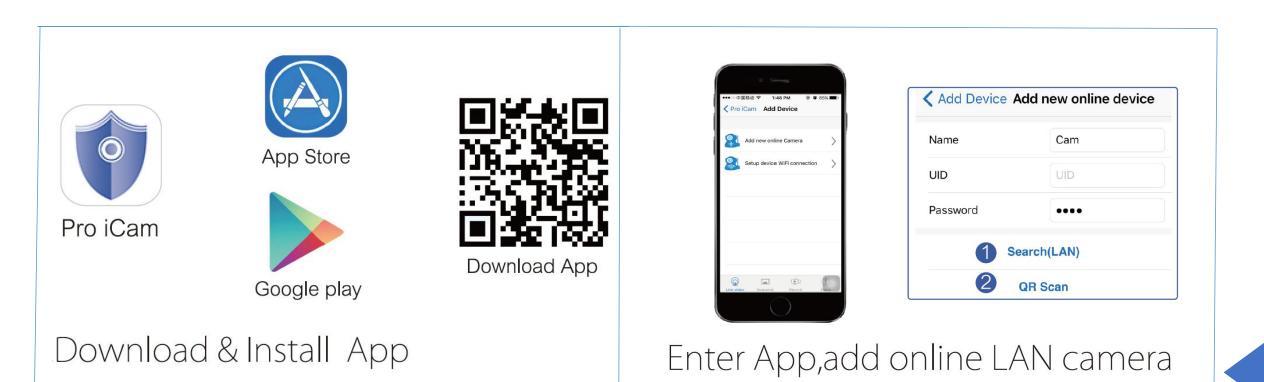

Second, it can be easily connect to WiFi for live video,remotely take video and photo by App;Also,It support P2P,check remote video without WiFi in 50 Meters.