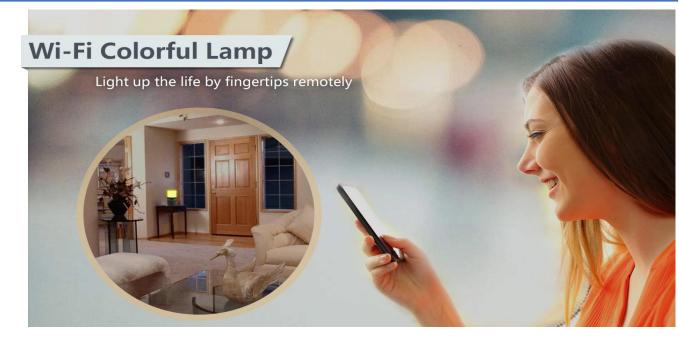

#### Features:

- 2.0 mega pixel COMS Lens
- WiFi P2P Live streaming
- ➢ 330 degree Rotatable Lens
- Invisible night vision 3M
- Two way speaking
- App control the brightness, color and on/off of desklamp
- Motion detection & Push alarm msgs
- Support max 128GB Micro SD card